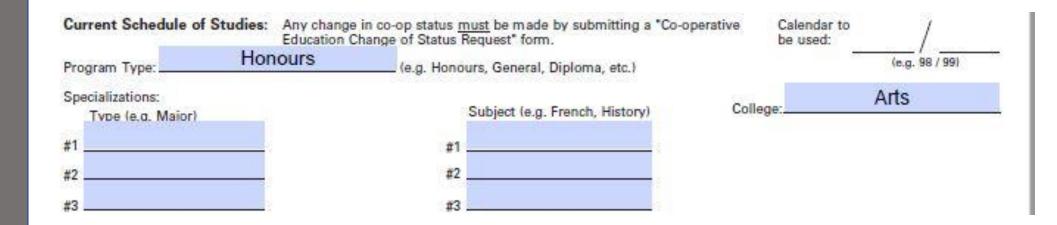

Under "Current Schedule of Studies":

**STEP TWO** 

Fill in your program type (Honours), and the college you below to (College of Arts).

Note: All BAS students belong to College of Arts, regardless of declared minors.