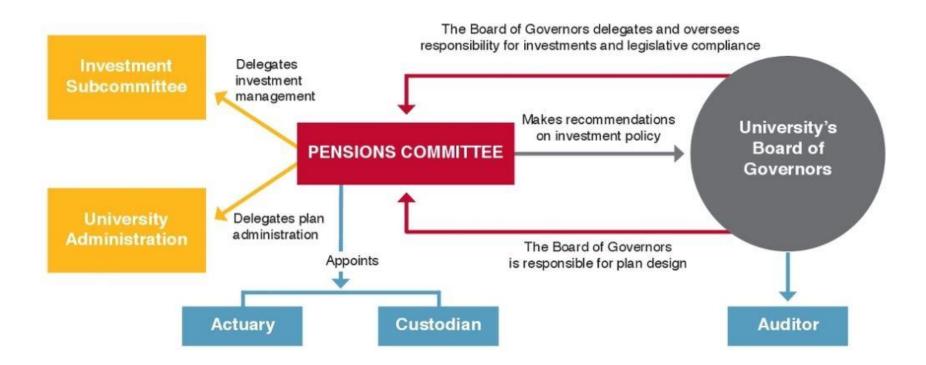

## Allocation of Responsibility Chart

## **Pensions Committee**

- The Pensions Committee delegates investment management to the Investment Subcommittee.
- The Pensions Committee delegates plan administration to University Administration.
- The Pensions Committee appoints the Actuary and Custodian.
- The Pensions Committee makes recommendations on investment policy to the University Board of Governors.

## **University Board of Governors**

- The Board of Governors are responsible for plan design.
- The Board of Governors delegates and oversees responsibility for investments and legislative compliance.
- The Board of Governors are accountable for auditor requests.