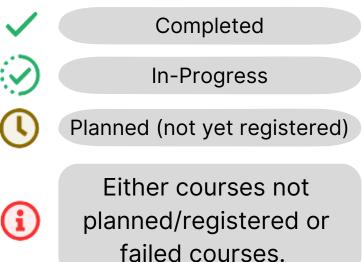

# **My Progress**

| Status                          | Course    |
|---------------------------------|-----------|
| In-Progress                     | PABI*6500 |
| () Planned                      | POPM-6200 |
| () Planned                      | POPM-6510 |
| <ol> <li>Not Started</li> </ol> | POPM-6520 |
| <ol> <li>Not Started</li> </ol> | POPM-6530 |
|                                 |           |
|                                 |           |