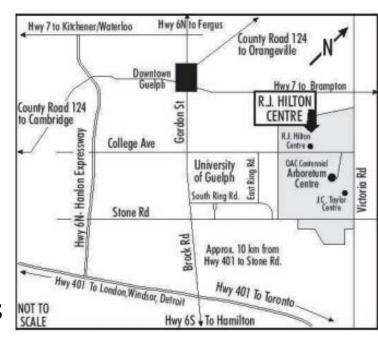

## Strengthening IFAD's Alliances for Rural Transformation

January 27, 2020 University of Guelph Arboretum 2:45 pm

Dr. Paul Winters
Associate Vice-President of
the Strategy and Knowledge
Department at the
International Fund for
Agricultural Development
(IFAD).