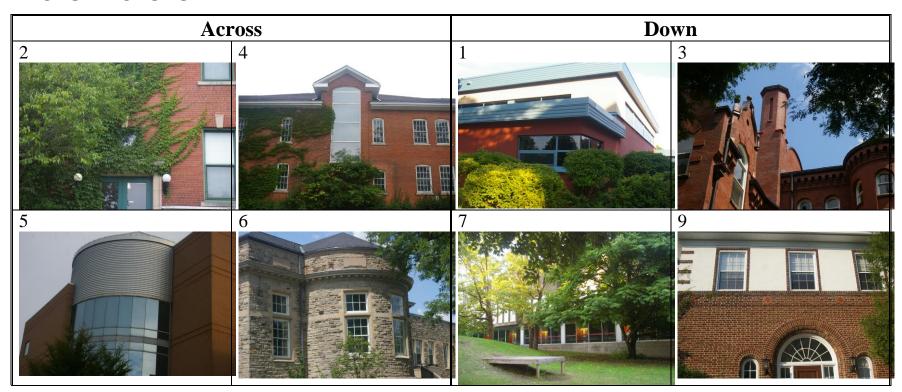

## **NOTES**

- The words used in the crossword puzzle are the first word in the name of the building as found on the University of Guelph's interactive map.
- If the first word was already used in the crossword puzzle, the second word in the building name was used.
- No abbreviations or initials are included.
- Common words such as building, hall, house, science, Ontario, etc. were not used in the crossword puzzle.

## PICTURE CLUES

The Discover our Spaces Scavenger Hunt online contest is open until October 19th, 2018.

When you complete the activity, scan and submit your completed crossword puzzle to <a href="mailto:wellnessatwork@uoguelph.ca">wellnessatwork@uoguelph.ca</a> or deliver in-person to Sarah Joosse in Human Resources, University Centre.