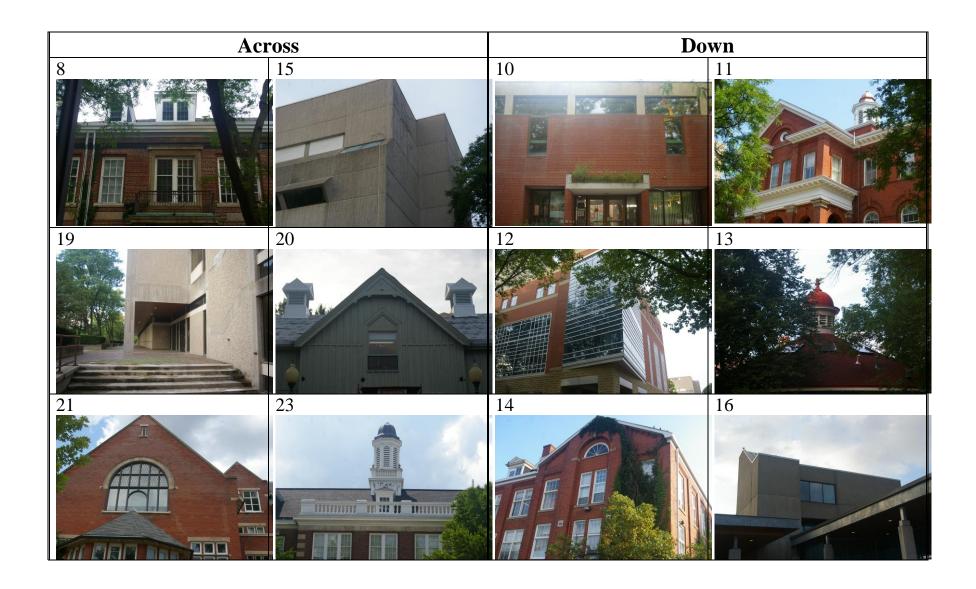

## **NOTES**

- The words used in the crossword puzzle are the first word in the name of the building as found on the University of Guelph's interactive map.
- If the first word was already used in the crossword puzzle, the second word in the building name was used.
- No abbreviations or initials are included.
- Common words such as building, hall, house, science, Ontario, etc. were not used in the crossword puzzle.

## PICTURE CLUES

The Discover our Spaces Scavenger Hunt online contest is open until October 19th, 2018.

When you complete the activity, scan and submit your completed crossword puzzle to <a href="mailto:wellnessatwork@uoguelph.ca">wellnessatwork@uoguelph.ca</a> or deliver in-person to Sarah Joosse in Human Resources, University Centre.