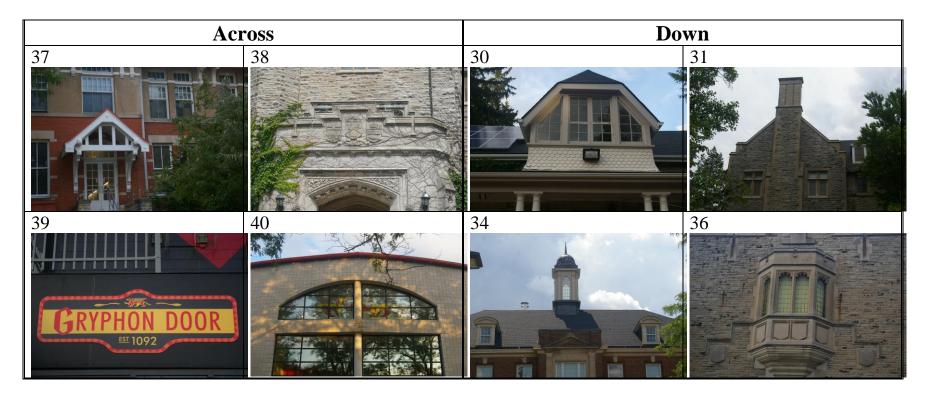

## **NOTES**

- The words used in the crossword puzzle are the first word in the name of the building as found on the University of Guelph's interactive map.
- If the first word was already used in the crossword puzzle, the second word in the building name was used.
- No abbreviations or initials are included.
- Common words such as building, hall, house, science, Ontario, etc. were not used in the crossword puzzle.

## PICTURE CLUES

The Discover our Spaces Scavenger Hunt online contest is open until October 19th, 2018.

When you complete the activity, scan and submit your completed crossword puzzle to <a href="mailto:wellnessatwork@uoguelph.ca">wellnessatwork@uoguelph.ca</a> or deliver in-person to Sarah Joosse in Human Resources, University Centre.