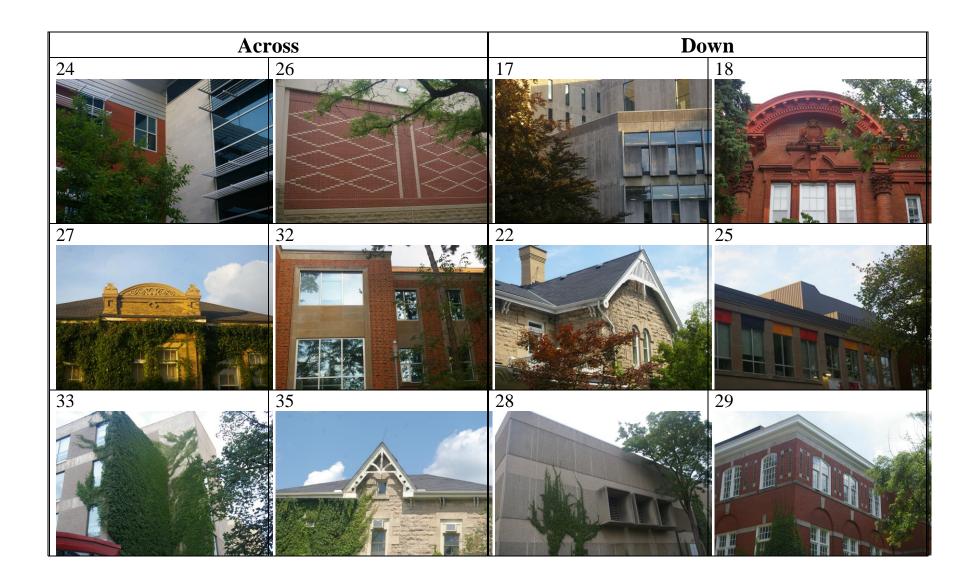

## **NOTES**

- The words used in the crossword puzzle are the first word in the name of the building as found on the University of Guelph's interactive map.
- If the first word was already used in the crossword puzzle, the second word in the building name was used.
- No abbreviations or initials are included.
- Common words such as building, hall, house, science, Ontario, etc. were not used in the crossword puzzle.

## PICTURE CLUES

The Discover our Spaces Scavenger Hunt online contest is open until October 19th, 2018.

When you complete the activity, scan and submit your completed crossword puzzle to <a href="mailto:wellnessatwork@uoguelph.ca">wellnessatwork@uoguelph.ca</a> or deliver in-person to Sarah Joosse in Human Resources, University Centre.