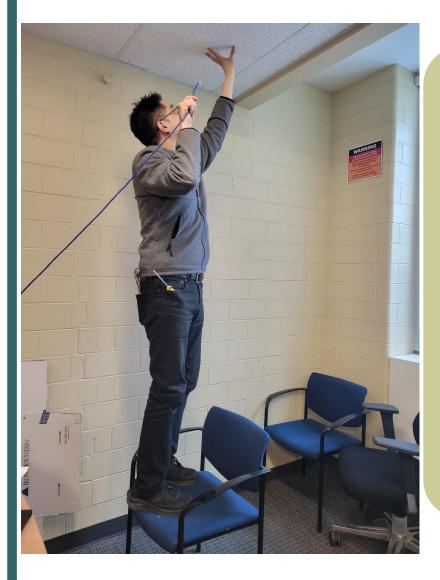

# What's wrong with the photos?

The photos above have been deliberately staged to display unsafe work habits. Have a close up look on the next 3 pages and tell us the hazards you spot for each photo. Give it your best shot and you could WIN! (Hospitality Gift Card \$25)

Photo 2: What do you think are the safety hazards in this photo?

Enter 3 hazards below:

- •
- •

Enter "safety idea" below: