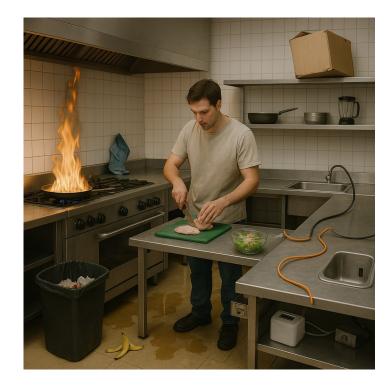

# What's wrong with the photos?

The photos above have been deliberately staged to display unsafe work habits. Have a close up look on the next 3 pages and tell us the hazards you spot for each photo. Give it your best shot and you could WIN! (Hospitality Gift Card \$25)

## Photo 1: What do you think are the safety hazards in this photo?