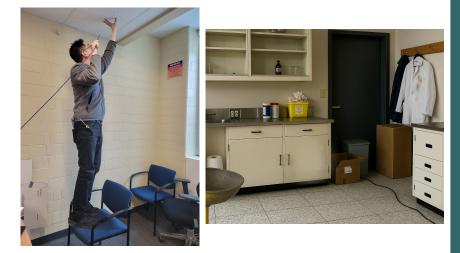

# What's wrong with the photos?

The photos above have been deliberately staged to display unsafe work habits. Have a close up look on the next 3 pages and tell us the hazards you spot for each photo. Give it your best shot and you could WIN! (Hospitality Gift Card \$25)

Photo 2: What do you think are the safety hazards in this photo?

Enter 3 hazards below:

- •
- •

Enter "safety idea" below: