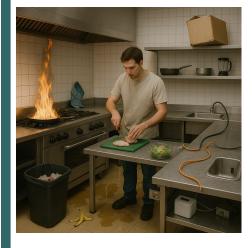

# What's wrong with the photos?

The photos above have been deliberately staged to display unsafe work habits. Have a close up look on the next 3 pages and tell us the hazards you spot for each photo. Give it your best shot and you could WIN! (Hospitality Gift Card \$25)

## Photo 1: What do you think are the safety hazards in this photo?