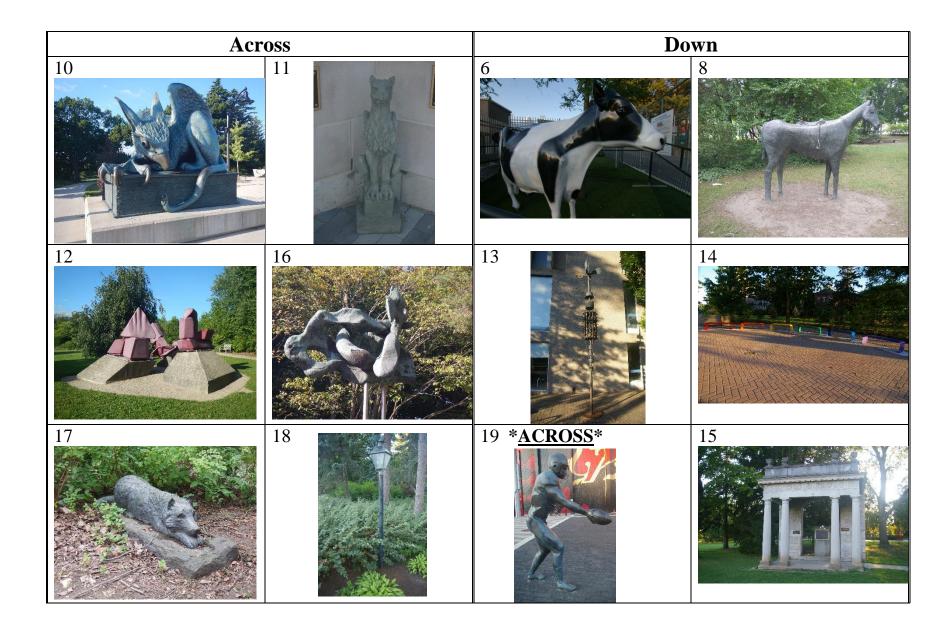

## **CROSSWORD NOTES**

- The words used are the name of the art or object at the University of Guelph.
- If the name of the art or object was not found, the square or plaza name was used.
- If none of those were found, the name of the nearest building was used.
- If it is a two-word name a or + was used for the space.
- Common words such as bench, building, hall, house, science, etc. were not used.

## **CLUES**