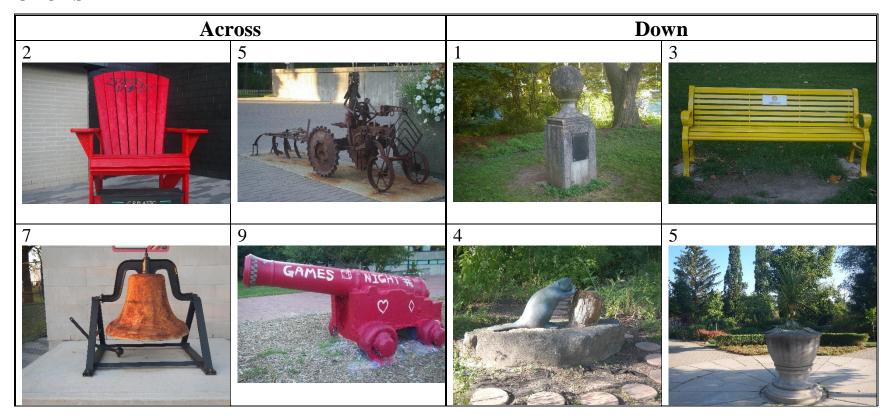

## **CROSSWORD NOTES**

- The words used are the name of the art or object at the University of Guelph.
- If the name of the art or object was not found, the square or plaza name was used.
- If none of those were found, the name of the nearest building was used.
- If it is a two-word name a or + was used for the space.
- Common words such as bench, building, hall, house, science, etc. were not used.

## **CLUES**